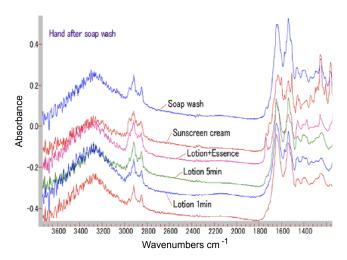

Skin Absorbtion Spectra with ATR Probe

Cola Spectra with DLP-Probe

Working Range