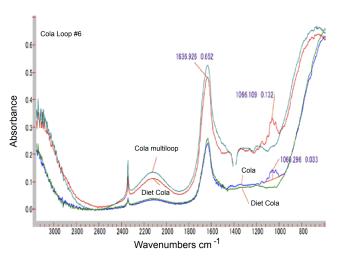

Skin Absorbtion Spectra with ATR Probe

Cola Spectra with DLP-Probe

Working Range