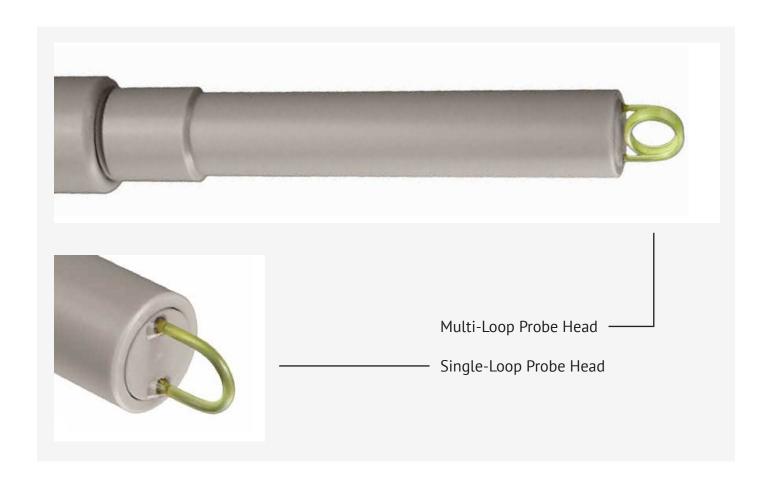

## Parameters of standard Polycrystalline fibers

| Total Length              | 1m (opt.: PIR up to 5m, CIR up to 10m) *     |
|---------------------------|----------------------------------------------|
| Shaft Length              | 120mm *                                      |
| Shaft Diameter            | 10,6mm                                       |
| Shaft Material            | PEEK                                         |
| Protective Tube Material  | PEEK                                         |
| Input/Output Connectors   | Long SMA-905 (opt.: any other type)          |
| Detachable PIR fiber Loop | Loop: Multi-Loop (Double-, Triple-Loop, etc) |